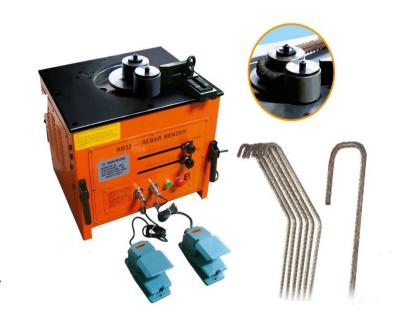

2 x foot pedals for hand free operation Bends 4mm up to 32mm diameter rebar

Bends conform to NZ Standards up to <u>25mm diameter</u>.

Includes the following fixed idler wheels and gyre idler wheels for bending.

Fixed Gyre

80mm , 110mm 110mm , 125mm 125mm , 165mm

Bends any tensile steel rebar

Complete instructions & safety information included.

Cobalt International stocks all spare parts and provides complete service for our machines.