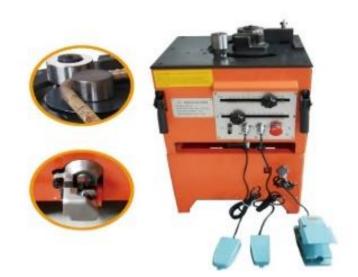

## **Product Specification**

Cobalt RBC-25

SKU: 86132086

Voltage: 220/110V Wattage: 1600w/1700w Machine weight: 136kg Gross weight: 167kg

Max.bending rebar: 25mm

Min.rebar: 6mm

Machine size: 500x450x790mm Bending Angle: 0-180 deg.

2 x foot pedals for hand free operation Bends 4mm up to 25mm diameter rebar

Bends conform to NZ Standards up to 18mm diameter.

(Optionally larger rebar diameters can be bent on request with larger idler wheels).

Machine includes the following fixed idler wheels and gyre idler wheels for bending.

78mm, 94mm

Bends any tensile steel rebar

Complete instructions & safety information included.

Cobalt International stocks all spare parts and provides complete service for our machines.